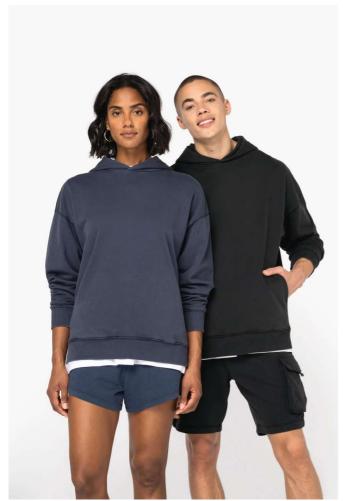

# NS448 UNISEX WASHED EFFECT OVERSIZE HOODED SWEATSHIRT Novo

native 👆 spirit

# **GLAVNE ZNAČILNOSTI**

 $300 \text{ g/m}^2$ 

100% organic cotton

Combed cotton

Enzyme-washed

Oversized cut with dropped shoulders

3-ply brushed fleece

1/2 circle in the back

Hood lined in main material

Minimalist side pockets

2x1 ribbed cuffs and hem

Matching herringbone taped neck inside collar

Garment dyed after assembly: colours may vary slightly from item to item

This product is likely to rub off in contact with light surfaces or garments