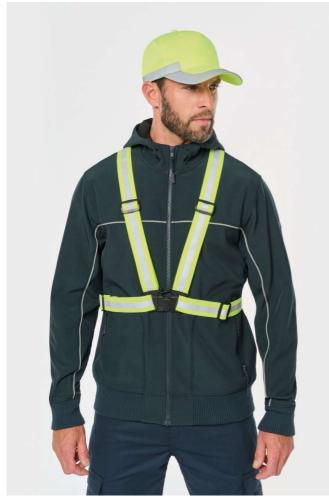

#### 100% polyester

Visibility tear release fastening in polyester, complies with Standard EN13356:2001, class  $\ensuremath{\mathbf{2}}$ 

Reflective band in 3M Scotchlite material

Easily adjustable, it can be worn over a t-shirt or a winter jacket

This product meets the optical performance requirements for accessories intended to be worn by people and designed for non-professional use