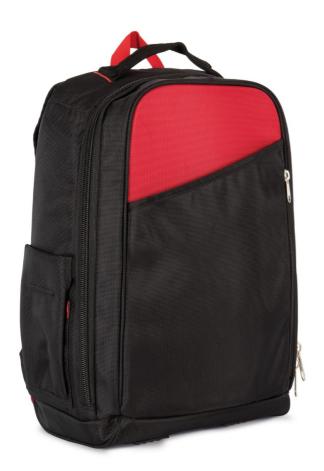

### POPIS

100% polyester

Backpack with reinforced structure to carry all your outdoor work tools with you wherever you go

Waterproof material

Padded laptop compartment, with reinforced side structure

Padded straps reinforced with a rigid band to withstand tool weight

Compartmentalised interior panel for storing work tools

Inner pocket reinforced with a mesh structure to store fragile tools with sharp edges

Large front pocket, 100% customisable

Top handle with safety seams to make lifting the bag easier when full Side pockets

## FARBY:

Black/Red

15 Jun 2025 21:41:37 Page 1 of 1