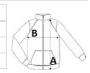

## **ROZMERY (CM)**

|                     | S  | М  | L  | XL | 2XL |
|---------------------|----|----|----|----|-----|
| Ks./₩               | 10 | 10 | 10 | 10 | 10  |
| Dĺžka (A)           | 60 | 62 | 64 | 66 | 68  |
| Šírka cez prsia (B) | 49 | 52 | 55 | 58 | 61  |