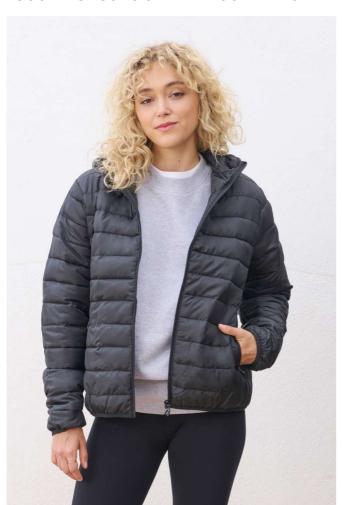

# **SO04445** SOL'S STREAM HOODED WOMEN - LIGHTWEIGHT HOODED PADDED JACKET Nový

## POPIS

280 g/m<sup>2</sup>

#### Quality

Taffeta 280T

Outer fabric and lining: 100% recycled polyester

Padding: 100% polyester down

#### Style

Front fastening and side pockets with tone-on-tone nylon zip

Tone-on-tone metal sliders with black fancy zip pullers

Hood with elasticated opening

Tone-on-tone elasticated bias binding at cuffs and bottom