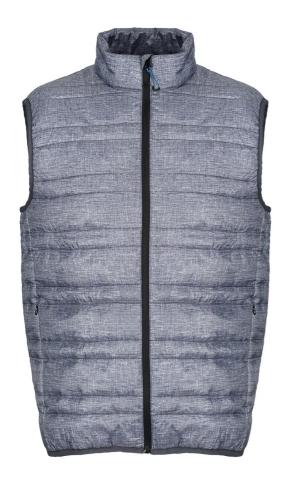

# RETRA856 FIREDOWN DOWN-TOUCH INSULATED BODYWARMER Outlet

WARMLOFT

WATERREPELLENT

#### **Fabric Information**

100% Polyamide with water repellent and cire finish

Durable water repellent finish

Warmloft down-touch performance technology insulation

High loft polyester insulation - 60gsm

Polyester taffeta lining

#### **Special Features**

Inner zip guard

2 zipped lower pockets

This product has no external logo branding

Stretch binding to armholes and hem

Made using recycled materials

### FARBY:

Black/Black Grey Marl/Black Navy/French Blue Seal Blue/Black Seal Grey/Black

20 Aug 2025 06:52:05 Page 1 of 1