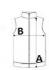

## **ROZMERY (CM)**

|                     | S  | M  | L    | XL   | 2XL | 3XL |
|---------------------|----|----|------|------|-----|-----|
| Ks./₽               | 12 | 12 | 12   | 12   | 12  | 12  |
| Dĺžka (A)           | 70 | 70 | 72,5 | 72,5 | 75  | 75  |
| Šírka cez prsia (B) | 54 | 57 | 60   | 63   | 66  | 70  |