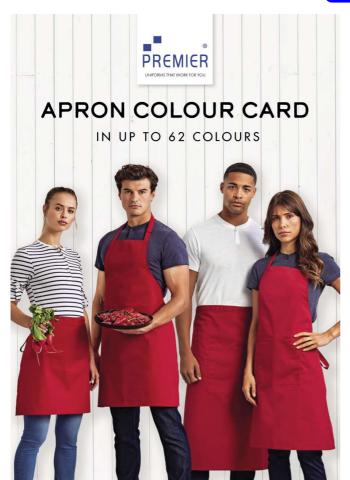

#### In up to 62 colours

Mix and match styles with bib, pocket and waist aprons.

The colour card contains a compilation of cut fabric swatches to help you choose the perfect colour. The colours displayed on monitors can often be different from reality, depending on different monitor settings and screen quality.

The colour card gives you the opportunity to see and touch each colour in real life, making it easier to make a purchase decision.