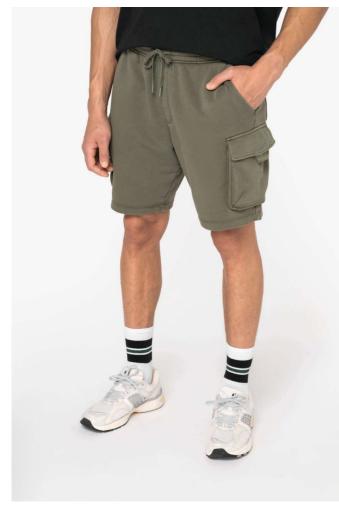

# NS717 MEN'S FRENCH TERRY WASHED EFFECT CARGO SHORTS Nový

## POPIS

| 300 g/m <sup>2</sup>                                                             |
|----------------------------------------------------------------------------------|
| 85% organic cotton/15% post-consumer recycled polyester                          |
| Combed cotton                                                                    |
| Enzyme-washed                                                                    |
| French Terry 3-ply LST (Low Shrinkage Terry: pre-shrunk fleece)                  |
| Elasticated belt                                                                 |
| Flat drawstring with recycled plastic tip, matching matt                         |
| Embroidered eyelets                                                              |
| False fly                                                                        |
| Double overstitching on front and back for extra support                         |
| Side pockets and side gusset patch pockets at hem with flaps                     |
| Back patch pockets                                                               |
| Twin-needle overstitching at hem                                                 |
| Garment dyed after assembly: colours may vary slightly from one piece to another |
| This product is likely to rub off in contact with light surfaces or garments     |
| Suggested Decoration:                                                            |