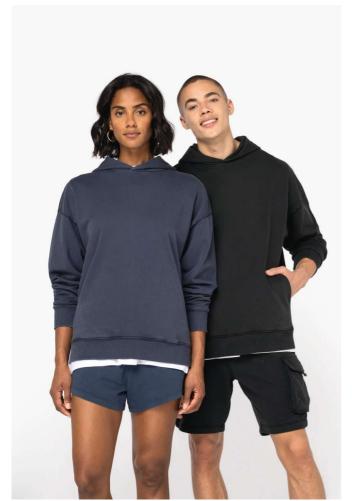

# NS448 UNISEX WASHED EFFECT OVERSIZE HOODED SWEATSHIRT Nový

native **h** spirit

## POPIS

 $300 \text{ g/m}^2$ 

100% organic cotton

Combed cotton

Enzyme-washed

Oversized cut with dropped shoulders

3-ply brushed fleece

1/2 circle in the back

Hood lined in main material

Minimalist side pockets

2x1 ribbed cuffs and hem

Matching herringbone taped neck inside collar

Garment dyed after assembly: colours may vary slightly from item to item

This product is likely to rub off in contact with light surfaces or garments

### FARBY:

Washed Black

Washed Navy Blue

18 Aug 2025 20:31:23 Page 1 of 1