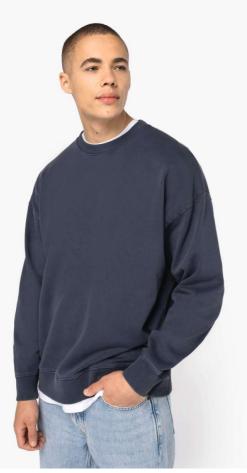

# NS447 UNISEX WASHED EFFECT OVERSIZE ROUND NECK SWEATSHIRT Nový

## POPIS

300 g/m<sup>2</sup> 100% organic cotton Combed cotton Enzyme-washed Oversized cut with dropped shoulders 3-ply brushed fleece 1/2 circle in the back 2x1 ribbed neck, cuffs and hem Matching herringbone taped neck inside collar