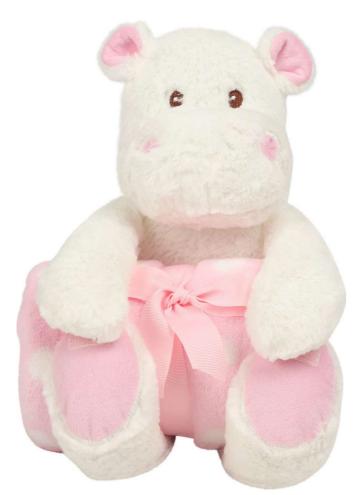

## MM606 HIPPO WITH BLANKET

## **POPIS**

Soft plush Hippo with contrast blanket

Contrast feet, nose and horns

Sewn eyes

Hook and loop fastening on feet and paws

Blue and white spotted velour blanket

Complies with EN71 European Toy Safety regulations

## **FARBY:**

White/Blue

\_\_\_ White/Pink

1 Aug 2025 23:14:05 Page 1 of 1