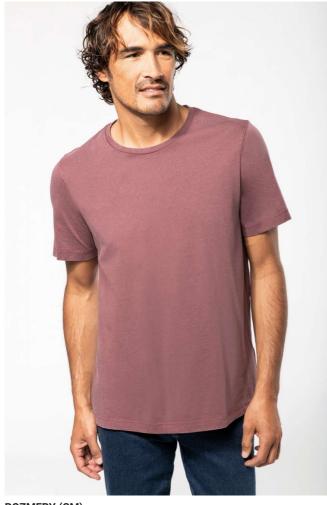

## POPIS

200 g/m<sup>2</sup>

100% cotton

Jersey fabric with a special treatment for a "washed out" effect

Round neckline

Taped neck

Twin needle finish at cuffs and hem

No brand label at neck, only size tag for easy relabelling

This product has been specially treated and appears intentionally aged

This manufacturing process results in colour variations between products and makes each piece unique

Certified STANDARD 100 by OEKO-TEX®N° CQ1007/7, IFTH

## FARBY:

Vintage Charcoal Vintage Denim

Vintage Marsala

Vintage Navy