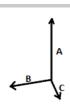

# ROZMERY (CM)

|                                               | U  |
|-----------------------------------------------|----|
| Ks./©<br>Výška (A)<br>Šírka (B)<br>Hrúbka (C) | 40 |
| Výška (A)                                     | 37 |
| Šírka (B)                                     | 49 |
| Hrúbka (C)                                    | 14 |