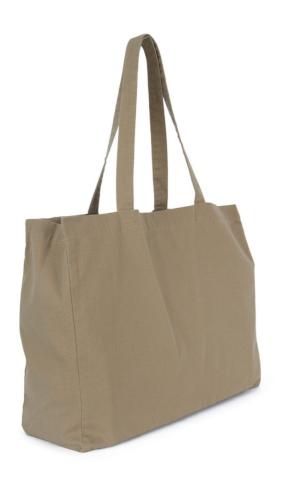

## **POPIS**

310 g/m<sup>2</sup>

100% cotton

Large rectangular bag with flat bottom and wide gusset

Handles in the same material as the bag

Large inner capacity

Faded products are unique and may have slight variations in colour