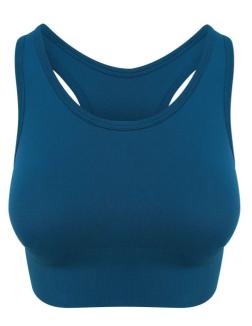

## POPIS

300 g/m<sup>2</sup> 92% Nylon 8% elastane Seamless construction for ease of movement and comfort Racer back design Scoop neckline Pull on style Wide under band for secure fit and long line Self-fabric binding around neckline and armholes for a clean finish Simple tear off label makes it perfect for rebranding Padded cups for support **Krajina pôvodu:** 

## FARBY:

Ink Blue

Jet Black

Iron Grey