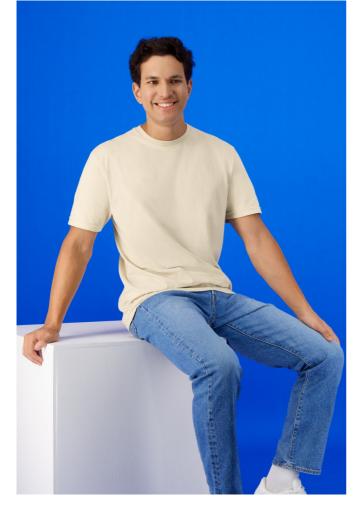

# GI3000 LIGHT COTTON ADULT T-SHIRT

#### 150 g/m<sup>2</sup>

100% Cotton, 150.0 G/SqM (White 145.0 G/SqM)

Made with 100% US cotton, this high stitch-density fabric offers a smooth printing surface Proud Better Cotton  $^{\rm rs}$  member

Cotton products from Gildan support more sustainable + ethical cotton farming

Companion styles: GIB3000

Narrow width, rib collar

Taped neck and shoulders for comfort and durability

Modern classic fit, seamless body

High-performing tear-away label; transitioning to recycled black tearaway label Made With Respect Gildan partners with Better Cotton to improve cotton farming globally