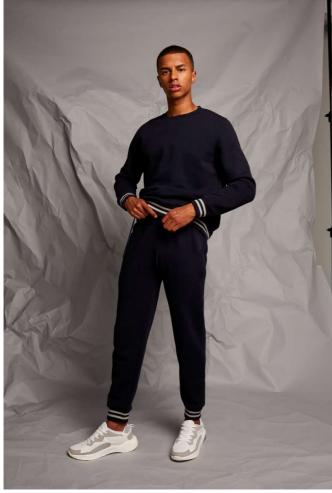

# FR640 JOGGERS WITH STRIPED CUFFS Outlet

| FRONT ROW & CO |  | F | R | 0 | N | T | R | 0 | W | & | С | 0 |
|----------------|--|---|---|---|---|---|---|---|---|---|---|---|
|----------------|--|---|---|---|---|---|---|---|---|---|---|---|

## POPIS

280 g/m<sup>2</sup> Unisex premium joggers Quality cotton based brushed back fleece Slim Fit 2 front side pockets with jersey pocket bags Back patch pocket (RHS as worn)

Functional round lace drawcord-metal end

Silver metal eyelets at drawcord, CF of waistband

#### FARBY:

Heather Grey/Navy Navy/Heather Grey