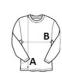

### **ROZMERY (CM)**

|                                            | xs |
|--------------------------------------------|----|
| Ks./₽                                      | 24 |
| Dĺžka (A)                                  | 61 |
| Šírka cez prsia (B)                        | 42 |
| Dĺžka rukáva (meraná od stredu chrbta) (C) | 53 |