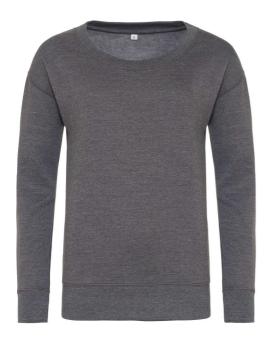

# AWJH036 WOMEN'S FASHION SWEAT Outlet

#### **POPIS**

280 g/m<sup>2</sup>

80% Cotton/20% Polyester

Twin needle stitching detail

Scooped rib crew neck

Girlie fit

Drop shoulder

Ribbed cuffs and hem

Brushed inner fleece

Simple tear out label makes it perfect for rebranding

Soft cotton faced fabric creates ideal printing surface

Worldwide Responsible Accredited Production (WRAP) certified production

## FARBY:

Charcoal

31 Jul 2025 14:59:09 Page 1 of 1