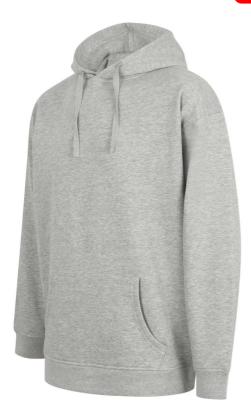

# SF527 UNISEX OVERSIZED HOODY Outlet

### **POPIS**

250 g/m<sup>2</sup>

60% Cotton, 40% Polyester Brushed Back Fleece

Oversized pullover hoody

Set-in sleeves

Deep ribbed hem and cuffs

Kangaroo front pocket

2-piece hood, with single jersey lining and twin-needle cover-stitch detail

Functional flat lace drawcord, with stitched eyelets

Single-jersey back neck facing and back neck tape

Twin-needle topstitching at neck and armhole

Tear-out label, for easy re-branding