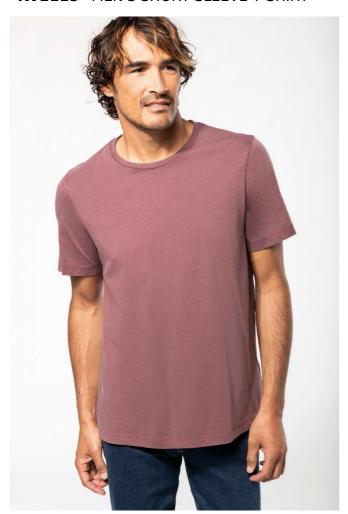

## **POPIS**

200 g/m<sup>2</sup>

100% cotton

Jersey fabric with a special treatment for a "washed out" effect

Round neckline

Taped neck

Twin needle finish at cuffs and hem

No brand label at neck, only size tag for easy relabelling

## FARBY:

Vintage Charcoal Vintage Denim Vintage Marsala Vintage Navy

26 Apr 2024 17:38:26 Page 1 of 1