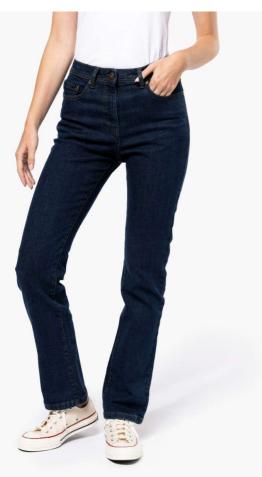

# POPIS

390 g/m<sup>2</sup> 99% cotton denim/1% elastane 11.50 oz Modern fit Zip fastening with one metal button 2 front pockets, 1 ticket pocket and 2 back pockets Waistband with loops This product has been specially treated and appears intentionally aged This artisan process may result in colour variations between products which make each item unique No brand label, only a size tag for easy decoration access

### FARBY:

Blue Rinse