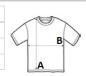

# ROZMERY (CM)

|                     | XS  | S     | М     | L     | XL    | 2XL   | 3XL   |
|---------------------|-----|-------|-------|-------|-------|-------|-------|
| Ks./₩               | 72  | 72    | 72    | 72    | 72    | 72    | 36    |
| Dĺžka (A)           | n/a | 72.12 | 73.66 | 76.20 | 78.74 | 81.28 | 83.82 |
| Šírka cez prsia (B) | n/a | 45.72 | 50.80 | 55.88 | 60.96 | 66.04 | 71.12 |