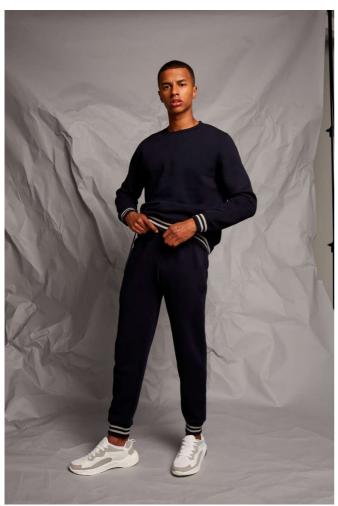

# FR640 JOGGERS WITH STRIPED CUFFS Outlet

## **POPIS**

280 g/m<sup>2</sup>

Unisex premium joggers

Quality cotton based brushed back fleece

2 front side pockets with jersey pocket bags

Back patch pocket (RHS as worn)

Functional round lace drawcord-metal end

Silver metal eyelets at drawcord, CF of waistband