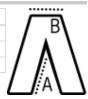

# **ROZMERY (CM)**

|                   | XS | S  | М  | L  | XL | 2XL |
|-------------------|----|----|----|----|----|-----|
| Ks./₽             | 12 | 24 | 24 | 24 | 24 | 12  |
| Šírka cez pás (B) | 35 | 37 | 39 | 41 | 43 | 45  |
| Vnútorný šev (A)  | 71 | 71 | 71 | 72 | 72 | 72  |