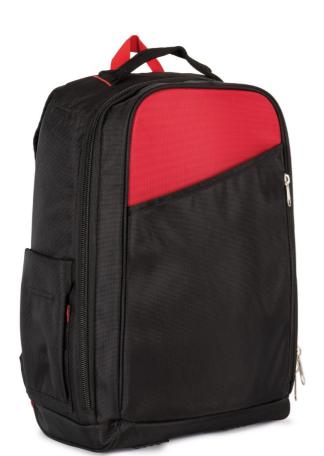

# WKI0101 BACKPACK FOR TOOLS AND LAPTOP Nou

### CARACTERISTICI PRINCIPALE

100% polyester

Backpack with reinforced structure to carry all your outdoor work tools with you wherever you go

Waterproof material

Padded laptop compartment, with reinforced side structure

Padded straps reinforced with a rigid band to withstand tool weight

Compartmentalised interior panel for storing work tools

Inner pocket reinforced with a mesh structure to store fragile tools with sharp edges

Large front pocket, 100% customisable

Top handle with safety seams to make lifting the bag easier when full

### **CULORI:**

Black/Red

15 Jun 2025 14:32:00 Page 1 of 1