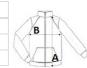

# SPECIFICAȚIE DIMENSIUNE (CM)

|                       | S  | М  | L  | XL | 2XL |
|-----------------------|----|----|----|----|-----|
| Buc./₽                | 10 | 10 | 10 | 10 | 10  |
| Lungimea corpului (A) | 60 | 62 | 64 | 66 | 68  |
| Latimea pieptului (B) | 49 | 52 | 55 | 58 | 61  |