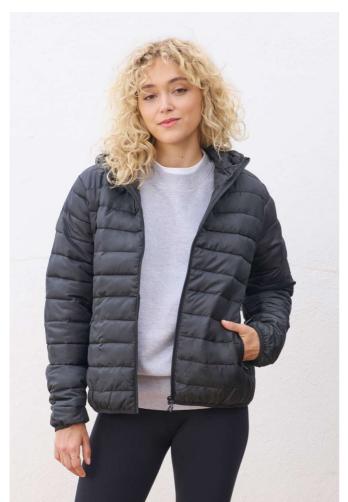

# **SO04445** SOL'S STREAM HOODED WOMEN - LIGHTWEIGHT HOODED PADDED JACKET Nou

#### Quality

Taffeta 280T

Outer fabric and lining: 100% recycled polyester

Padding: 100% polyester down

#### Style

Front fastening and side pockets with tone-on-tone nylon zip

Tone-on-tone metal sliders with black fancy zip pullers

Hood with elasticated opening

Tone-on-tone elasticated bias binding at cuffs and bottom