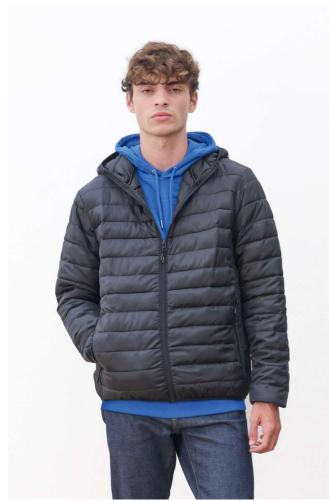

# **SO04444** SOL'S STREAM HOODED MEN - LIGHTWEIGHT HOODED PADDED JACKET Nou

#### Quality

Taffeta 280T

Outer fabric and lining: 100% recycled polyester

Padding: 100% polyester down

#### Style

Front fastening and side pockets with tone-on-tone nylon zip

Tone-on-tone metal sliders with black fancy zip pullers

Hood with elasticated opening

Tone-on-tone elasticated bias binding at cuffs and bottom