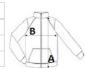

# SPECIFICAȚIE DIMENSIUNE (CM)

|                       | S  | М  | L  | XL | 2XL | 3XL |
|-----------------------|----|----|----|----|-----|-----|
| Buc./€                | 10 | 10 | 10 | 10 | 10  | 10  |
| Lungimea corpului (A) | 66 | 67 | 68 | 71 | 74  | 76  |
| Latimea pieptului (B) | 53 | 56 | 59 | 62 | 65  | 68  |