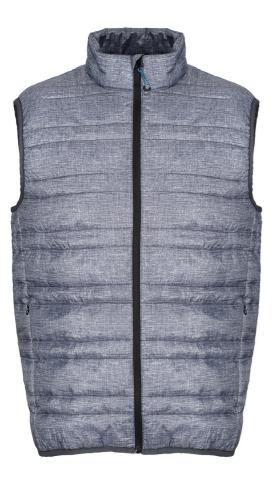

# **RETRA856** FIREDOWN DOWN-TOUCH INSULATED BODYWARMER **Outlet**

## 37 g/m<sup>2</sup> Fabric Information 100% Polyamide with water repellent and cire finish Durable water repellent finish Warmloft down-touch performance technology insulation High loft polyester insulation - 60gsm Polyester taffeta lining **Special Features** Inner zip guard 2 zipped lower pockets This product has no external logo branding Stretch binding to armholes and hem