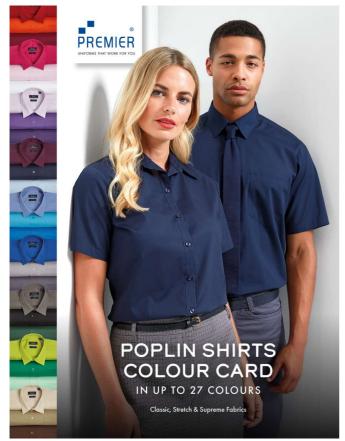

# PRCCP24 PREMIER POPLIN COLOR CARD

## In up to 27 colours

Classic, Stretch & Supreme Fabrics

The colour card contains a compilation of cut fabric swatches to help you choose the perfect colour. The colours displayed on monitors can often be different from reality, depending on different monitor settings and screen quality. The colour card gives you the opportunity to see and touch each colour in real life, making it easier to make a purchase decision.

### CULORI:

Color Cards