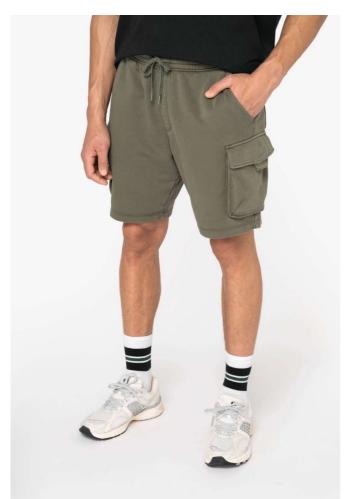

# NS717 MEN'S FRENCH TERRY WASHED EFFECT CARGO SHORTS Nou

native 👆 spirit

## CARACTERISTICI PRINCIPALE

300 g/m<sup>2</sup>

85% organic cotton/15% post-consumer recycled polyester

Combed cotton

Enzyme-washed

French Terry 3-ply LST (Low Shrinkage Terry: pre-shrunk fleece)

Elasticated belt

Flat drawstring with recycled plastic tip, matching matt

Embroidered eyelets

False fly

Double overstitching on front and back for extra support

Side pockets and side gusset patch pockets at hem with flaps

Back patch pockets

Twin-needle overstitching at hem

Garment dyed after assembly: colours may vary slightly from one piece to another

This product is likely to rub off in contact with light surfaces or garments