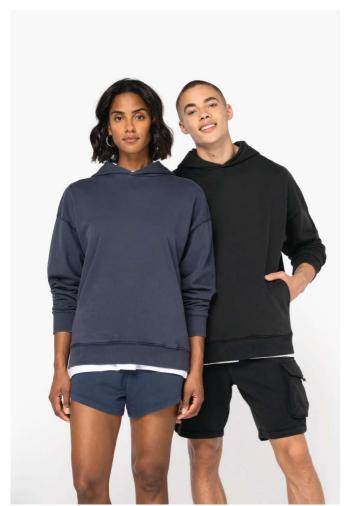

# NS448 UNISEX WASHED EFFECT OVERSIZE HOODED SWEATSHIRT Nou

native **h** spirit

# CARACTERISTICI PRINCIPALE

 $300 \text{ g/m}^2$ 

100% organic cotton

Combed cotton

Enzyme-washed

Oversized cut with dropped shoulders

3-ply brushed fleece

1/2 circle in the back

Hood lined in main material

Minimalist side pockets

2x1 ribbed cuffs and hem

Matching herringbone taped neck inside collar

Garment dyed after assembly: colours may vary slightly from item to item

This product is likely to rub off in contact with light surfaces or garments

## CULORI:

Washed Black

Washed Navy Blue

18 Aug 2025 20:30:09 Page 1 of 1