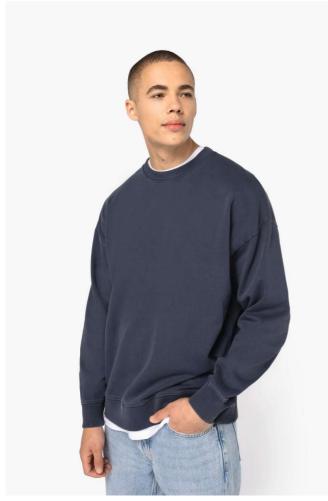

# NS447 UNISEX WASHED EFFECT OVERSIZE ROUND NECK SWEATSHIRT Nou

native 👆 spirit

### CARACTERISTICI PRINCIPALE

 $300 \text{ g/m}^2$ 

100% organic cotton

Combed cotton

Enzyme-washed

Oversized cut with dropped shoulders

3-ply brushed fleece

1/2 circle in the back

2x1 ribbed neck, cuffs and hem

Matching herringbone taped neck inside collar

Garment dyed after assembly: colours may vary slightly from item to item

This product is likely to rub off in contact with light surfaces or garments