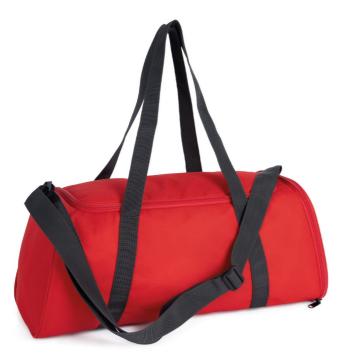

#### 100% polyester

Sports bag with large top opening and two-way zip fastening Zip side pocket with inner shoe bag

Ribbon handles sewn onto the body of the bag

Adjustable crossbody strap