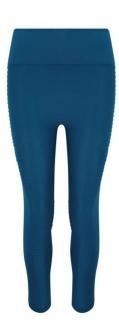

# JC167 WOMEN'S COOL SEAMLESS LEGGING Outlet

### Just Cool

**ELLEDIB** 

### CARACTERISTICI PRINCIPALE

300 g/m<sup>2</sup>

92% nylon 8% elastane

Seamless construction for ease of movement and comfort

Tight fit for support

High-waisted with wide waistband

Unique seamless design for added shape

Strech fabric for ease of movement

Simple tear-off label makes it perfect for rebranding

#### **CULORI:**

Ink Blue

Iron Grey

Jet Black

3 Sep 2025 13:04:58 Page 1 of 1