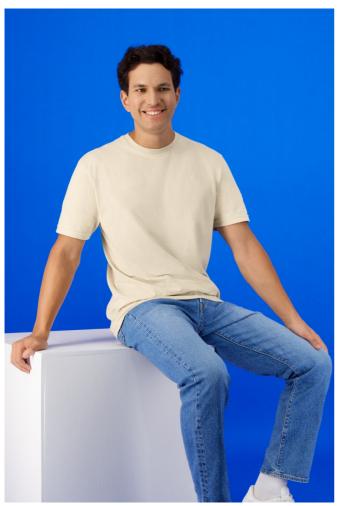

## **GI3000** LIGHT COTTON ADULT T-SHIRT

### CARACTERISTICI PRINCIPALE

 $159 \text{ g/m}^2$ 

100% Cotton, 159.0 G/SqM (White 156.0 G/SqM)

Made with 100% US cotton, this high stitch-density fabric offers a smooth printing surface

Proud Better Cotton™ member

Cotton products from Gildan support more sustainable + ethical cotton farming

Companion styles: GIB3000

Narrow width, rib collar

Taped neck and shoulders for comfort and durability

Modern classic fit, seamless body