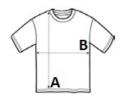

## SPECIFICAȚIE DIMENSIUNE (CM)

|                       | XS  | S     | М     | L     | XL    | 2XL   | 3XL   |
|-----------------------|-----|-------|-------|-------|-------|-------|-------|
| Buc./€                | 72  | 72    | 72    | 72    | 72    | 72    | 36    |
| Lungimea corpului (A) | n/a | 72.12 | 73.66 | 76.20 | 78.74 | 81.28 | 83.82 |
| Latimea pieptului (B) | n/a | 45.72 | 50.80 | 55.88 | 60.96 | 66.04 | 71.12 |