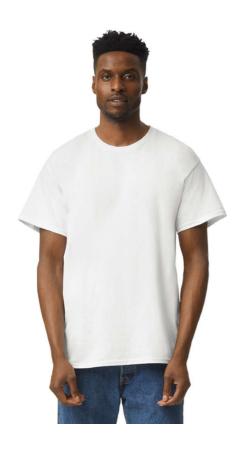

# **GI2000PFD** ADULT PREPARED FOR DYE T-SHIRT

## **CARACTERISTICI PRINCIPALE**

203 g/m<sup>2</sup>

Classic Fit

Ultra Cotton's heavyweight fabric provides structure and durability No optical brighteners - allows for more consistent dye adherence

Taped neck and shoulders for comfort and durability

Increased body and sleeve lengths to accommodate shrinkage

Classic fit, seamless body

High-performing tear-away label; transitioning to recycled material

Proud member of the U.S. Cotton Trust Protocol

Made with OEKO-TEX certified low-impact dyes