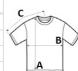

# SPECIFICAȚIE DIMENSIUNE (CM)

|                       | S  | М  | L  | XL | 2XL |
|-----------------------|----|----|----|----|-----|
| Buc./₽                | 72 | 72 | 72 | 72 | 72  |
| Lungimea corpului (A) | 74 | 77 | 81 | 85 | 88  |
| Latimea pieptului (B) | 46 | 51 | 56 | 61 | 66  |
| Lungimea manecii (C)  | 44 | 48 | 51 | 55 | 59  |