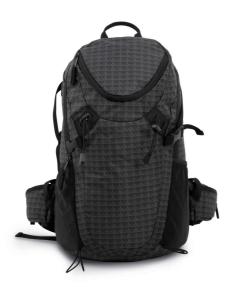

### **CARACTERISTICI PRINCIPALE**

Outdoor backpack in 210D polyester ripstop

Main compartment with water container holder

Two side pockets with elastic fastening

Upper front pocket with inner zip fastening safety pouch

Compression straps on both sides and a chest strap guarantee a comfortable fit

Adjustable waist belt with integrated zip pouches

Breathable back and ergonomic straps support your back