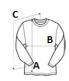

## SPECIFICAȚIE DIMENSIUNE (CM)

|                       | S     | M     | L     | XL    | 2XL   | 3XL |
|-----------------------|-------|-------|-------|-------|-------|-----|
| Buc./₽                | 72    | 72    | 72    | 72    | 72    | 36  |
| Lungimea corpului (A) | 71.00 | 74.00 | 76.00 | 79.00 | 81.00 | 0   |
| Latimea pieptului (B) | 46.00 | 51.00 | 56.00 | 61.00 | 66.00 | 0   |