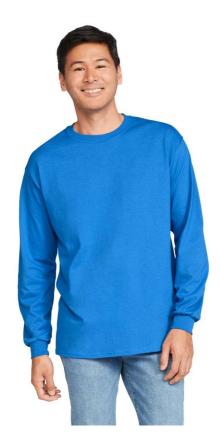

## GI5400 GILDAN® HEAVY COTTON™ ADULT LONG SLEEVE T-SHIRT Outlet

### **CARACTERISTICI PRINCIPALE**

 $185 \text{ g/m}^2$ 

100% US Cotton

Heavy Cotton offers an extensive color palette across a variety of silhouettes

Classic width, rib collar

Taped neck and shoulders for comfort and durability

Rib cuffs

Classic fit, seamless body

High-performing tear-away label; transitioning to recycled material

Safety Green is compliant with ANSI / ISEA 107 high-visibility standards

Fiber content varies by color, see color list for exceptions