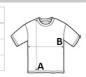

# SPECIFICAȚIE DIMENSIUNE (CM)

|                       | XS  | S     | М     | L     | XL    | 2XL   | 3XL   |
|-----------------------|-----|-------|-------|-------|-------|-------|-------|
| Buc./♥                | 72  | 72    | 72    | 72    | 72    | 72    | 36    |
| Lungimea corpului (A) | n/a | 72.12 | 73.66 | 76.20 | 78.74 | 81.28 | 83.82 |
| Latimea pieptului (B) | n/a | 45.72 | 50.80 | 55.88 | 60.96 | 66.04 | 71.12 |