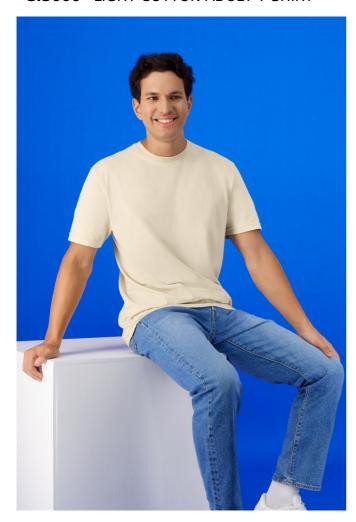

## **GI3000** LIGHT COTTON ADULT T-SHIRT

#### CARACTERISTICI PRINCIPALE

 $150 \text{ g/m}^2$ 

100% Cotton, 150.0 G/SqM (White 145.0 G/SqM)

Made with 100% US cotton, this high stitch-density fabric offers a smooth printing surface

Proud Better Cotton™ member

Cotton products from Gildan support more sustainable + ethical cotton farming

Companion styles: GIB3000

Narrow width, rib collar

Taped neck and shoulders for comfort and durability

Modern classic fit, seamless body