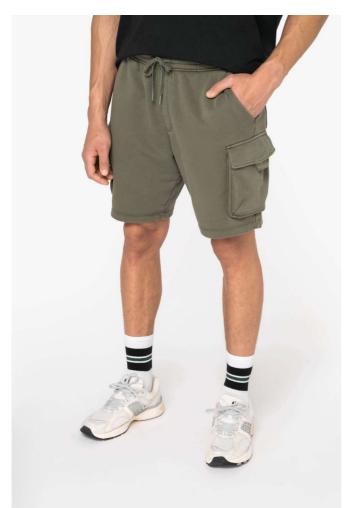

# NS717 MEN'S FRENCH TERRY WASHED EFFECT CARGO SHORTS Novo

native 👆 spirit

## **GLAVNE ZNAČILNOSTI**

 $300 \text{ g/m}^2$ 

85% organic cotton/15% post-consumer recycled polyester

Combed cotton

Enzyme-washed

French Terry 3-ply LST (Low Shrinkage Terry: pre-shrunk fleece)

Elasticated belt

Flat drawstring with recycled plastic tip, matching matt

Embroidered eyelets

False fly

Double overstitching on front and back for extra support

Side pockets and side gusset patch pockets at hem with flaps

Back patch pockets

Twin-needle overstitching at hem

Garment dyed after assembly: colours may vary slightly from one piece to another

This product is likely to rub off in contact with light surfaces or garments