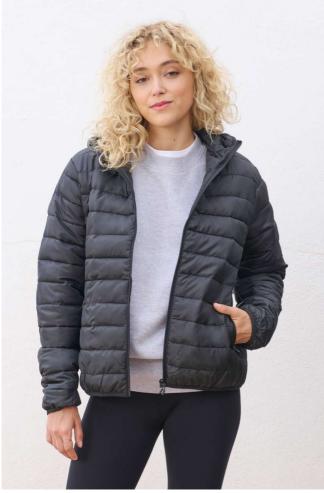

## SO04445 SOL'S STREAM HOODED WOMEN - LIGHTWEIGHT HOODED PADDED JACKET Nový

### POPIS

280 g/m<sup>2</sup>

Quality

Taffeta 280T

Outer fabric and lining: 100% recycled polyester

# Padding: 100% polyester down **Style**

Front fastening and side pockets with tone-on-tone nylon zip Tone-on-tone metal sliders with black fancy zip pullers Hood with elasticated opening

Tone-on-tone elasticated bias binding at cuffs and bottom