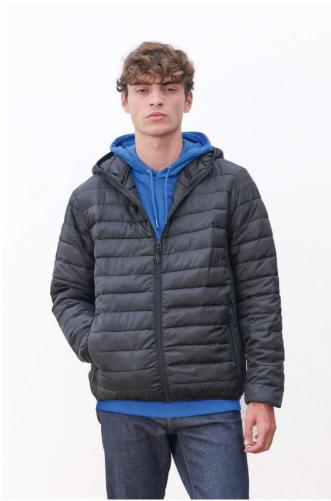

# SO04444 SOL'S STREAM HOODED MEN - LIGHTWEIGHT HOODED PADDED JACKET Nový

## POPIS

280 g/m<sup>2</sup>

#### Quality

Taffeta 280T

Outer fabric and lining: 100% recycled polyester

Padding: 100% polyester down

#### Style

Front fastening and side pockets with tone-on-tone nylon zip

Tone-on-tone metal sliders with black fancy zip pullers

Hood with elasticated opening

Tone-on-tone elasticated bias binding at cuffs and bottom