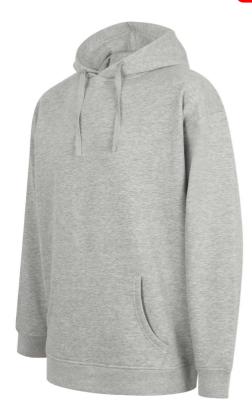

### **POPIS**

250 g/m<sup>2</sup>

60% Cotton, 40% Polyester Brushed Back Fleece

Oversized pullover hoody

Set-in sleeves

Deep ribbed hem and cuffs

Kangaroo front pocket

2-piece hood, with single jersey lining and twin-needle cover-stitch detail

Functional flat lace drawcord, with stitched eyelets

Single-jersey back neck facing and back neck tape

Twin-needle topstitching at neck and armhole

Tear-out label, for easy re-branding

## FARBY:

Heather Grey

16 Jun 2025 11:02:53 Page 1 of 1