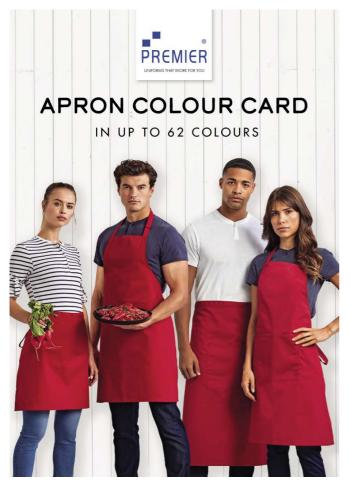

# In up to 62 colours

Mix and match styles with bib, pocket and waist aprons!

The colour card contains a compilation of cut fabric swatches to help you choose the perfect colour. The colours displayed on monitors can often be different from reality, depending on different monitor settings and screen quality. The colour card gives you the opportunity to see and touch each colour in real life, making it easier to make a purchase decision.