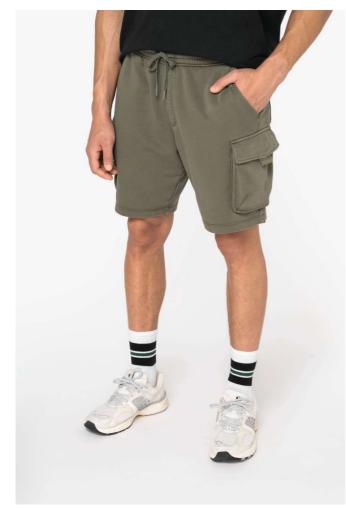

# NS717 MEN'S FRENCH TERRY WASHED EFFECT CARGO SHORTS Nový

## POPIS

| 300 g/m <sup>2</sup>                                                             |
|----------------------------------------------------------------------------------|
| 85% organic cotton/15% post-consumer recycled polyester                          |
| Combed cotton                                                                    |
| Enzyme-washed                                                                    |
| French Terry 3-ply LST (Low Shrinkage Terry: pre-shrunk fleece)                  |
| Elasticated belt                                                                 |
| Flat drawstring with recycled plastic tip, matching matt                         |
| Embroidered eyelets                                                              |
| False fly                                                                        |
| Double overstitching on front and back for extra support                         |
| Side pockets and side gusset patch pockets at hem with flaps                     |
| Back patch pockets                                                               |
| Twin-needle overstitching at hem                                                 |
| Garment dyed after assembly: colours may vary slightly from one piece to another |
| This product is likely to rub off in contact with light surfaces or garments     |
| Suggested Decoration:                                                            |
|                                                                                  |

Digital printing (DTF), DTG, Embroidery, Heat transfer, Screen printing

Krajina pôvodu:

Bangladesh

🖅 2025: **s. 237** 