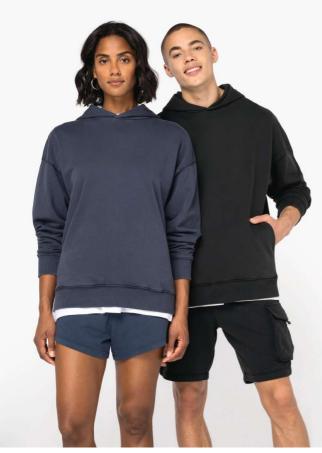

### POPIS

| 300 g/m <sup>2</sup>                                                         |
|------------------------------------------------------------------------------|
| 100% organic cotton                                                          |
| Combed cotton                                                                |
| Enzyme-washed                                                                |
| Oversized cut with dropped shoulders                                         |
| 3-ply brushed fleece                                                         |
| 1/2 circle in the back                                                       |
| Hood lined in main material                                                  |
| Minimalist side pockets                                                      |
| 2x1 ribbed cuffs and hem                                                     |
| Matching herringbone taped neck inside collar                                |
| Garment dyed after assembly: colours may vary slightly from item to item     |
| This product is likely to rub off in contact with light surfaces or garments |
| Suggested Decoration:                                                        |
| Digital printing (DTF), DTG, Embroidery, Heat transfer, Screen printing      |
| Krajina pôvodu:                                                              |
| Bangladesh                                                                   |

#### FARBY:

Washed Black

Washed Navy Blue