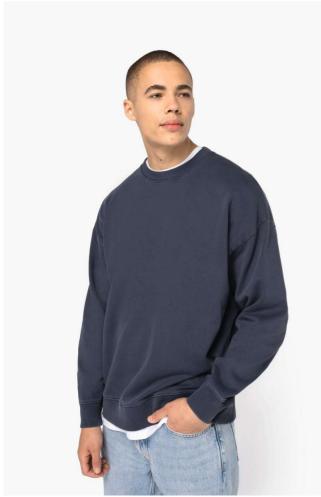

# NS447 UNISEX WASHED EFFECT OVERSIZE ROUND NECK SWEATSHIRT Nový

native **h** spirit

## POPIS

 $300 \text{ g/m}^2$ 

100% organic cotton

Combed cotton

Enzyme-washed

Oversized cut with dropped shoulders

3-ply brushed fleece

1/2 circle in the back

2x1 ribbed neck, cuffs and hem

Matching herringbone taped neck inside collar

Garment dyed after assembly: colours may vary slightly from item to item

This product is likely to rub off in contact with light surfaces or garments