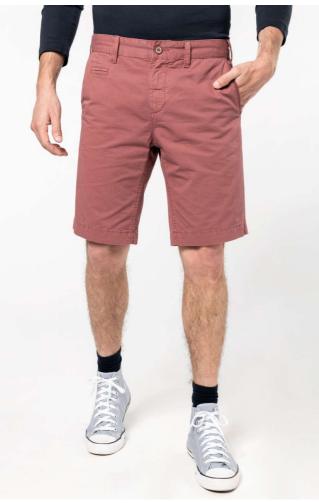

# KA752 MEN'S WASHED EFFECT BERMUDA SHORTS Outlet

## POPIS

200 g/m<sup>2</sup>

100% cotton Washed twill fabric for optimal comfort

Canvas fabric for pocket finish

2 Italian side pockets, including one with a coin pocket, 1 ticket pocket

2 piped and buttoned back pockets with reinforced seams

Zip fly with button over

Decorative inner waistband and pocket bag

Waistband with belt loops

This product has been specially treated and appears intentionally aged

This manufacturing process results in colour variations between products and makes each piece unique

### FARBY:

Washed Charcoal

Washed Marsala

Washed Navy

Washed Smoky Blue