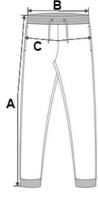

#### **ROZMERY (CM)**

|                   | 38    | 40    | 42    | 44    | 46    | 48    | 50    | 52    | 54    |
|-------------------|-------|-------|-------|-------|-------|-------|-------|-------|-------|
| Ks./🗭             | 25    | 25    | 25    | 25    | 25    | 25    | 25    | 25    | 25    |
| Šírka cez pás (B) | 41.50 | 43.50 | 45.50 | 47.50 | 50    | 52.50 | 55    | 57.50 | 60    |
| Vnútorný šev (A)  | 25.25 | 25.50 | 25.75 | 26    | 26.25 | 26.50 | 26.75 | 27    | 27.25 |
| Vonkajší šev (A)  | 43.05 | 43.80 | 44.55 | 45.30 | 46.05 | 46.80 | 47.55 | 48.30 | 49.05 |
| Šírka cez bedrá   | 50    | 52    | 54    | 56    | 58    | 60    | 62    | 64    | 66    |