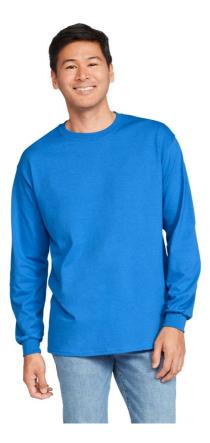

## GI5400 GILDAN<sup>®</sup> HEAVY COTTON<sup>™</sup> ADULT LONG SLEEVE T-SHIRT Outlet

## POPIS

| 185 g/m <sup>2</sup>                                                                  |
|---------------------------------------------------------------------------------------|
| 100% US Cotton                                                                        |
| Heavy Cotton offers an extensive color palette across a variety of silhouettes        |
| Classic width, rib collar                                                             |
| Taped neck and shoulders for comfort and durability                                   |
| Rib cuffs                                                                             |
| Classic fit, seamless body                                                            |
| High-performing tear-away label; transitioning to recycled material                   |
| Safety Green is compliant with ANSI / ISEA 107 high-visibility standards              |
| Fiber content varies by color, see color list for exceptions                          |
| Proud member of the U.S. Cotton Trust Protocol                                        |
| Made with OEKO-TEX-certified low-impact dyes                                          |
| Plastic waste is diverted from landfills annually by the removal of polybags from all |
| products except color white                                                           |
|                                                                                       |