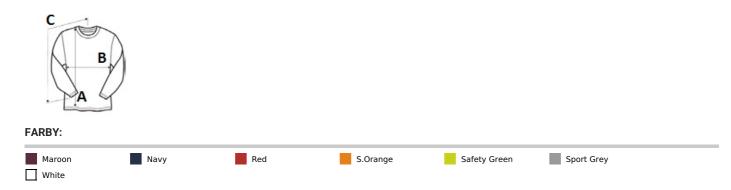

## **ROZMERY (CM)**

|                     | S     | М     | L     | XL    | 2XL   | 3XL |
|---------------------|-------|-------|-------|-------|-------|-----|
| Ks./🗭               | 72    | 72    | 72    | 72    | 72    | 36  |
| Dĺžka (A)           | 71.00 | 74.00 | 76.00 | 79.00 | 81.00 | 0   |
| Šírka cez prsia (B) | 46.00 | 51.00 | 56.00 | 61.00 | 66.00 | 0   |