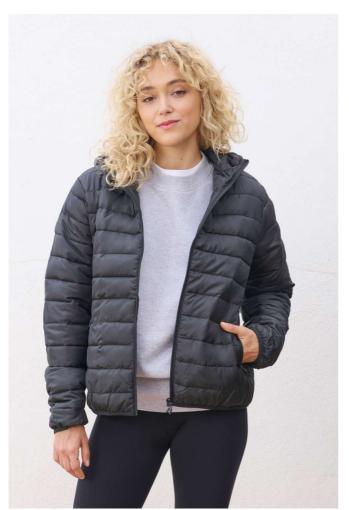

# **SO04445** SOL'S STREAM HOODED WOMEN - LIGHTWEIGHT HOODED PADDED JACKET Nou

### Quality

Taffeta 280T

Outer fabric and lining: 100% recycled polyester

Padding: 100% polyester down

#### Style

Front fastening and side pockets with tone-on-tone nylon zip

Tone-on-tone metal sliders with black fancy zip pullers

Hood with elasticated opening

Tone-on-tone elasticated bias binding at cuffs and bottom