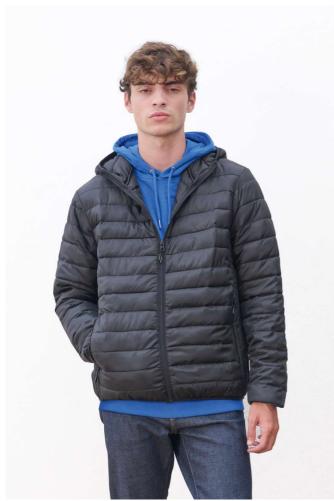

# **SO04444** SOL'S STREAM HOODED MEN - LIGHTWEIGHT HOODED PADDED JACKET Nou

#### Quality

Taffeta 280T

Outer fabric and lining: 100% recycled polyester

Padding: 100% polyester down

#### Style

Front fastening and side pockets with tone-on-tone nylon zip

Tone-on-tone metal sliders with black fancy zip pullers

Hood with elasticated opening

Tone-on-tone elasticated bias binding at cuffs and bottom