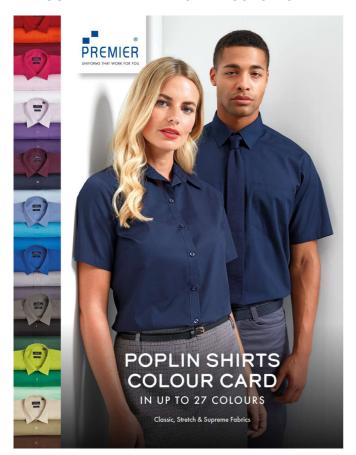

## In up to 27 colours

Classic, Stretch & Supreme Fabrics

The colour card contains a compilation of cut fabric swatches to help you choose the perfect colour. The colours displayed on monitors can often be different from reality, depending on different monitor settings and screen quality.

The colour card gives you the opportunity to see and touch each colour in real life, making it easier to make a purchase decision.