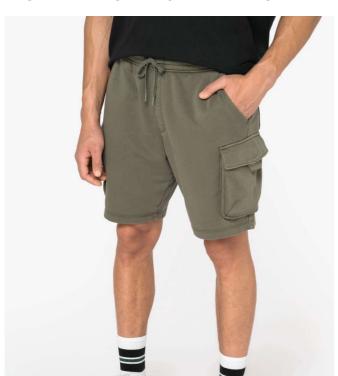

# NS717 MEN'S FRENCH TERRY WASHED EFFECT CARGO SHORTS Nou

native 👆 spirit

## CARACTERISTICI PRINCIPALE

300 g/m<sup>2</sup>

85% organic cotton/15% post-consumer recycled polyester

Combed cotton

Enzyme-washed

French Terry 3-ply LST (Low Shrinkage Terry: pre-shrunk fleece)

Elasticated belt

Flat drawstring with recycled plastic tip, matching matt

Embroidered eyelets

False fly

Double overstitching on front and back for extra support

Side pockets and side gusset patch pockets at hem with flaps

Back patch pockets

Twin-needle overstitching at hem

Garment dyed after assembly: colours may vary slightly from one piece to another

This product is likely to rub off in contact with light surfaces or garments